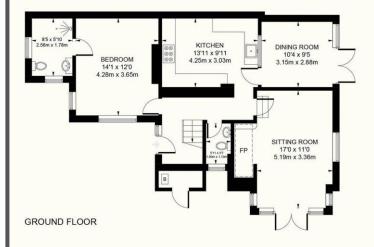

## Streeters Farm, Duddleswell, TN22 3JN

Situated amongst the much-loved Ashdown Forest with its countless selection of idyllic walks with breathtaking views, is this attached characterful and rustic cottage filled with wonderful period features throughout. This beautiful cottage may benefit from some areas of modernisation giving prospective buyers the scope to add their own stamp to the property over time. Boasting four bedrooms this could be the ideal family home. At first you enter into the entrance hall with ground floor w/c, leading to the kitchen with large selection of wall and base units. From here a door opens into the bright dining room benefitting from French doors that open out to the rear garden. A most attractive lounge enjoys a wealth of exposed beams and a fabulous, exposed brick Inglenook style fireplace, further benefiting from French doors. In addition to the ground floor accommodation, is a large double bedroom that could double up as a third reception room if required, complimented by an en-suite shower room. Arranged on the first floor three further generously proportioned bedrooms with the main bedroom benefitting from an en-suite bathroom, whilst the other bedrooms are served by another shower room. Outside, the property is approached via a gated gravel driveway with parking for several vehicles leading to a detached double garage with electric roller door. A separate staircase provides access above the double garage to a most useful office space. The cottage enjoys a small area of garden to front and wraps around to the rear where there is a delightful private patio and raised decks, perfect areas to enjoy in the warmer summer months. The cottage overlooks a garden centre with a cafe. Very handy for plants, coffee and lunch.

## Peter Oliver

FIRST FLOOR

Approximate Gross Internal Area = 140.7 sq m / 1514 sq ft
Garage = 54.1 sq m / 582 sq ft
Total = 194.8 sq m / 2096 sq ft

TENURE: FREEHOLD COUNCIL TAX BAND: F

MAINTENANCE/SERVICE CHARGE: N/A