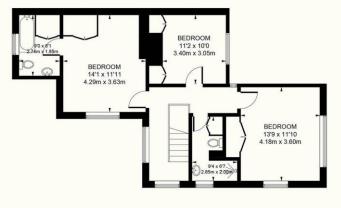

## Streeters Farm, Duddleswell, TN22 3JN

Situated amongst the much-loved Ashdown Forest with its countless selection of idyllic walks with breathtaking views, is this attached characterful and rustic cottage filled with wonderful period features throughout. This beautiful cottage may benefit from some areas of modernisation giving prospective buyers the scope to add their own stamp to the property over time. Boasting four bedrooms this could be the ideal family home. At first you enter into the entrance hall with ground floor w/c, leading to the kitchen with large selection of wall and base units. From here a door opens into the bright dining room benefitting from French doors that open out to the rear garden. A most attractive lounge enjoys a wealth of exposed beams and a fabulous, exposed brick Inglenook style fireplace, further benefiting from French doors. In addition to the ground floor accommodation, is a large double bedroom that could double up as a third reception room if required, complimented by an en-suite shower room. Arranged on the first floor three further generously proportioned bedrooms with the main bedroom benefitting from an en-suite bathroom, whilst the other bedrooms are served by another shower room. Outside, the property is approached via a gated gravel driveway with parking for several vehicles leading to a detached double garage with electric roller door. A separate staircase provides access above the double garage to a most useful office space. The cottage enjoys a small area of garden to front and wraps around to the rear where there is a delightful private patio and raised decks, perfect areas to enjoy in the warmer summer months. The cottage overlooks a garden centre with a cafe. Very handy for plants, coffee and lunch.

## Peter Oliver

FIRST FLOOR

Approximate Gross Internal Area = 140.7 sq m / 1514 sq ft
Garage = 54.1 sq m / 582 sq ft
Total = 194.8 sq m / 2096 sq ft

TENURE: FREEHOLD COUNCIL TAX BAND: F

MAINTENANCE/SERVICE CHARGE: N/A