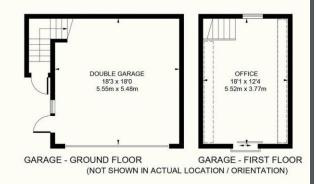

## Streeters Farm, Duddleswell, TN22 3JN

Situated amongst the much-loved Ashdown Forest with its countless selection of idyllic walks with breathtaking views, is this attached characterful and rustic cottage filled with wonderful period features throughout. This beautiful cottage may benefit from some areas of modernisation giving prospective buyers the scope to add their own stamp to the property over time. Boasting four bedrooms this could be the ideal family home. At first you enter into the entrance hall with ground floor w/c, leading to the kitchen with large selection of wall and base units. From here a door opens into the bright dining room benefitting from French doors that open out to the rear garden. A most attractive lounge enjoys a wealth of exposed beams and a fabulous, exposed brick Inglenook style fireplace, further benefiting from French doors. In addition to the ground floor accommodation, is a large double bedroom that could double up as a third reception room if required, complimented by an en-suite shower room. Arranged on the first floor three further generously proportioned bedrooms with the main bedroom benefitting from an en-suite bathroom, whilst the other bedrooms are served by another shower room. Outside, the property is approached via a gated gravel driveway with parking for several vehicles leading to a detached double garage with electric roller door. A separate staircase provides access above the double garage to a most useful office space. The cottage enjoys a small area of garden to front and wraps around to the rear where there is a delightful private patio and raised decks, perfect areas to enjoy in the warmer summer months. The cottage overlooks a garden centre with a cafe. Very handy for plants, coffee and lunch.

## Peter Oliver

FIRST FLOOR

Approximate Gross Internal Area = 140.7 sq m / 1514 sq ft
Garage = 54.1 sq m / 582 sq ft
Total = 194.8 sq m / 2096 sq ft

TENURE: FREEHOLD COUNCIL TAX BAND: F

MAINTENANCE/SERVICE CHARGE: N/A