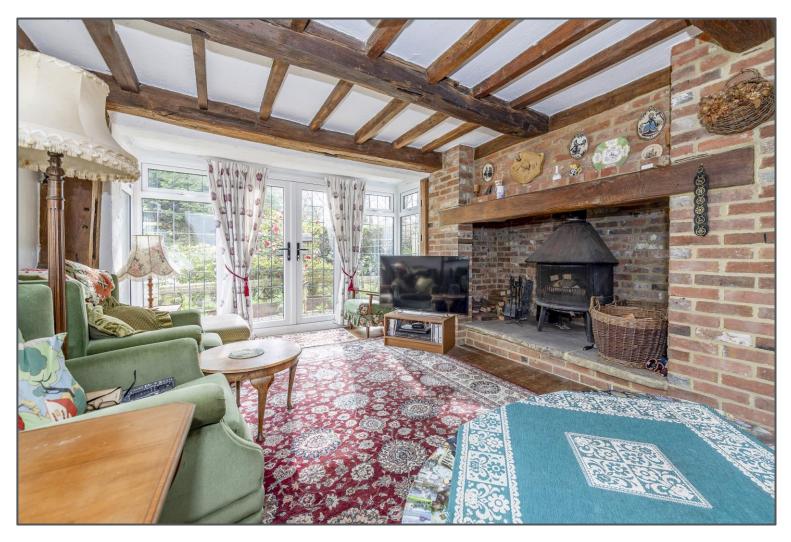

## Streeters Farm, Duddleswell, TN22 3JN

Situated amongst the much-loved Ashdown Forest with its countless selection of idyllic walks with breathtaking views, is this attached characterful and rustic cottage filled with wonderful period features throughout. This beautiful cottage may benefit from some areas of modernisation giving prospective buyers the scope to add their own stamp to the property over time. Boasting four bedrooms this could be the ideal family home. At first you enter into the entrance hall with ground floor w/c, leading to the kitchen with large selection of wall and base units. From here a door opens into the bright dining room benefitting from French doors that open out to the rear garden. A most attractive lounge enjoys a wealth of exposed beams and a fabulous, exposed brick Inglenook style fireplace, further benefiting from French doors. In addition to the ground floor accommodation, is a large double bedroom that could double up as a third reception room if required, complimented by an en-suite shower room. Arranged on the first floor three further generously proportioned bedrooms with the main bedroom benefitting from an en-suite bathroom, whilst the other bedrooms are served by another shower room. Outside, the property is approached via a gated gravel driveway with parking for several vehicles leading to a detached double garage with electric roller door. A separate staircase provides access above the double garage to a most useful office space. The cottage enjoys a small area of garden to front and wraps around to the rear where there is a delightful private patio and raised decks, perfect areas to enjoy in the warmer summer months. The cottage overlooks a garden centre with a cafe. Very handy for plants, coffee and lunch.