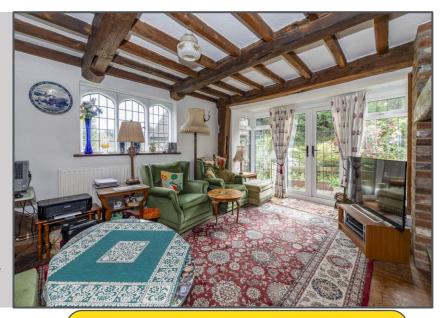

## Streeters Farm, Duddleswell, TN22 3JN

Situated amongst the much-loved Ashdown Forest with its countless selection of idyllic walks with breathtaking views, is this attached characterful and rustic cottage filled with wonderful period features throughout. This beautiful cottage may benefit from some areas of modernisation giving prospective buyers the scope to add their own stamp to the property over time. Boasting four bedrooms this could be the ideal family home. At first you enter into the entrance hall with ground floor w/c, leading to the kitchen with large selection of wall and base units. From here a door opens into the bright dining room benefitting from French doors that open out to the rear garden. A most attractive lounge enjoys a wealth of exposed beams and a fabulous, exposed brick Inglenook style fireplace, further benefiting from French doors. In addition to the ground floor accommodation, is a large double bedroom that could double up as a third reception room if required, complimented by an en-suite shower room. Arranged on the first floor three further generously proportioned bedrooms with the main bedroom benefitting from an en-suite bathroom, whilst the other bedrooms are served by another shower room. Outside, the property is approached via a gated gravel driveway with parking for several vehicles leading to a detached double garage with electric roller door. A separate staircase provides access above the double garage to a most useful office space. The cottage enjoys a small area of garden to front and wraps around to the rear where there is a delightful private patio and raised decks, perfect areas to enjoy in the warmer summer months. The cottage overlooks a garden centre with a cafe. Very handy for plants, coffee and lunch.