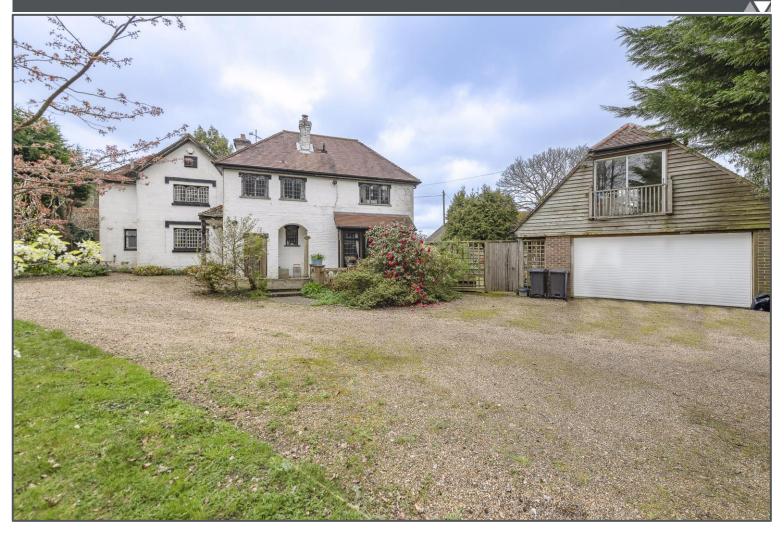

## Streeters Farm, Duddleswell, TN22 3JN

- Attached Rustic Cottage
- 4 Bedrooms, 3 Bathrooms
- Inglenook Style Fireplace
- Gated Driveway
- Double Garage & Office Above
- Adjoining The Ashdown Forest

Current:
44 E
Potential:
76 | C

## Streeters Farm, Duddleswell, TN22 3JN

Situated amongst the much-loved Ashdown Forest with its countless selection of idyllic walks with breathtaking views, is this attached characterful and rustic cottage filled with wonderful period features throughout. This beautiful cottage may benefit from some areas of modernisation giving prospective buyers the scope to add their own stamp to the property over time. Boasting four bedrooms this could be the ideal family home. At first you enter into the entrance hall with ground floor w/c, leading to the kitchen with large selection of wall and base units. From here a door opens into the bright dining room benefitting from French doors that open out to the rear garden. A most attractive lounge enjoys a wealth of exposed beams and a fabulous, exposed brick Inglenook style fireplace, further benefiting from French doors. In addition to the ground floor accommodation, is a large double bedroom that could double up as a third reception room if required, complimented by an en-suite shower room. Arranged on the first floor three further generously proportioned bedrooms with the main bedroom benefitting from an en-suite bathroom, whilst the other bedrooms are served by another shower room. Outside, the property is approached via a gated gravel driveway with parking for several vehicles leading to a detached double garage with electric roller door. A separate staircase provides access above the double garage to a most useful office space. The cottage enjoys a small area of garden to front and wraps around to the rear where there is a delightful private patio and raised decks, perfect areas to enjoy in the warmer summer months. The cottage overlooks a garden centre with a cafe. Very handy for plants, coffee and lunch.