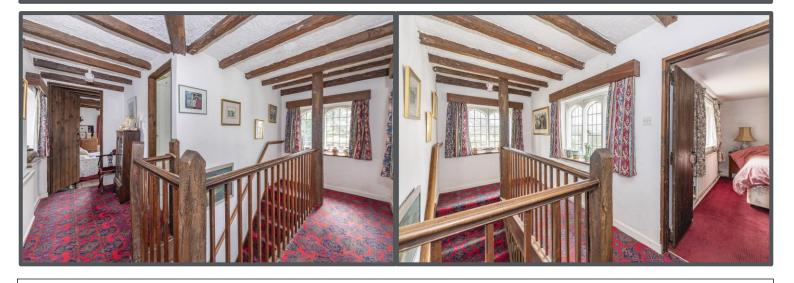

## Streeters Farm, Duddleswell, TN22 3JN

Situated amongst the much-loved Ashdown Forest with its countless selection of idyllic walks with breathtaking views, is this attached characterful and rustic cottage filled with wonderful period features throughout. This beautiful cottage may benefit from some areas of modernisation giving prospective buyers the scope to add their own stamp to the property over time. Boasting four bedrooms this could be the ideal family home. At first you enter into the entrance hall with ground floor w/c, leading to the kitchen with large selection of wall and base units. From here a door opens into the bright dining room benefitting from French doors that open out to the rear garden. A most attractive lounge enjoys a wealth of exposed beams and a fabulous, exposed brick Inglenook style fireplace, further benefiting from French doors. In addition to the ground floor accommodation, is a large double bedroom that could double up as a third reception room if required, complimented by an en-suite shower room. Arranged on the first floor three further generously proportioned bedrooms with the main bedroom benefitting from an en-suite bathroom, whilst the other bedrooms are served by another shower room. Outside, the property is approached via a gated gravel driveway with parking for several vehicles leading to a detached double garage with electric roller door. A separate staircase provides access above the double garage to a most useful office space. The cottage enjoys a small area of garden to front and wraps around to the rear where there is a delightful private patio and raised decks, perfect areas to enjoy in the warmer summer months. The cottage overlooks a garden centre with a cafe. Very handy for plants, coffee and lunch.